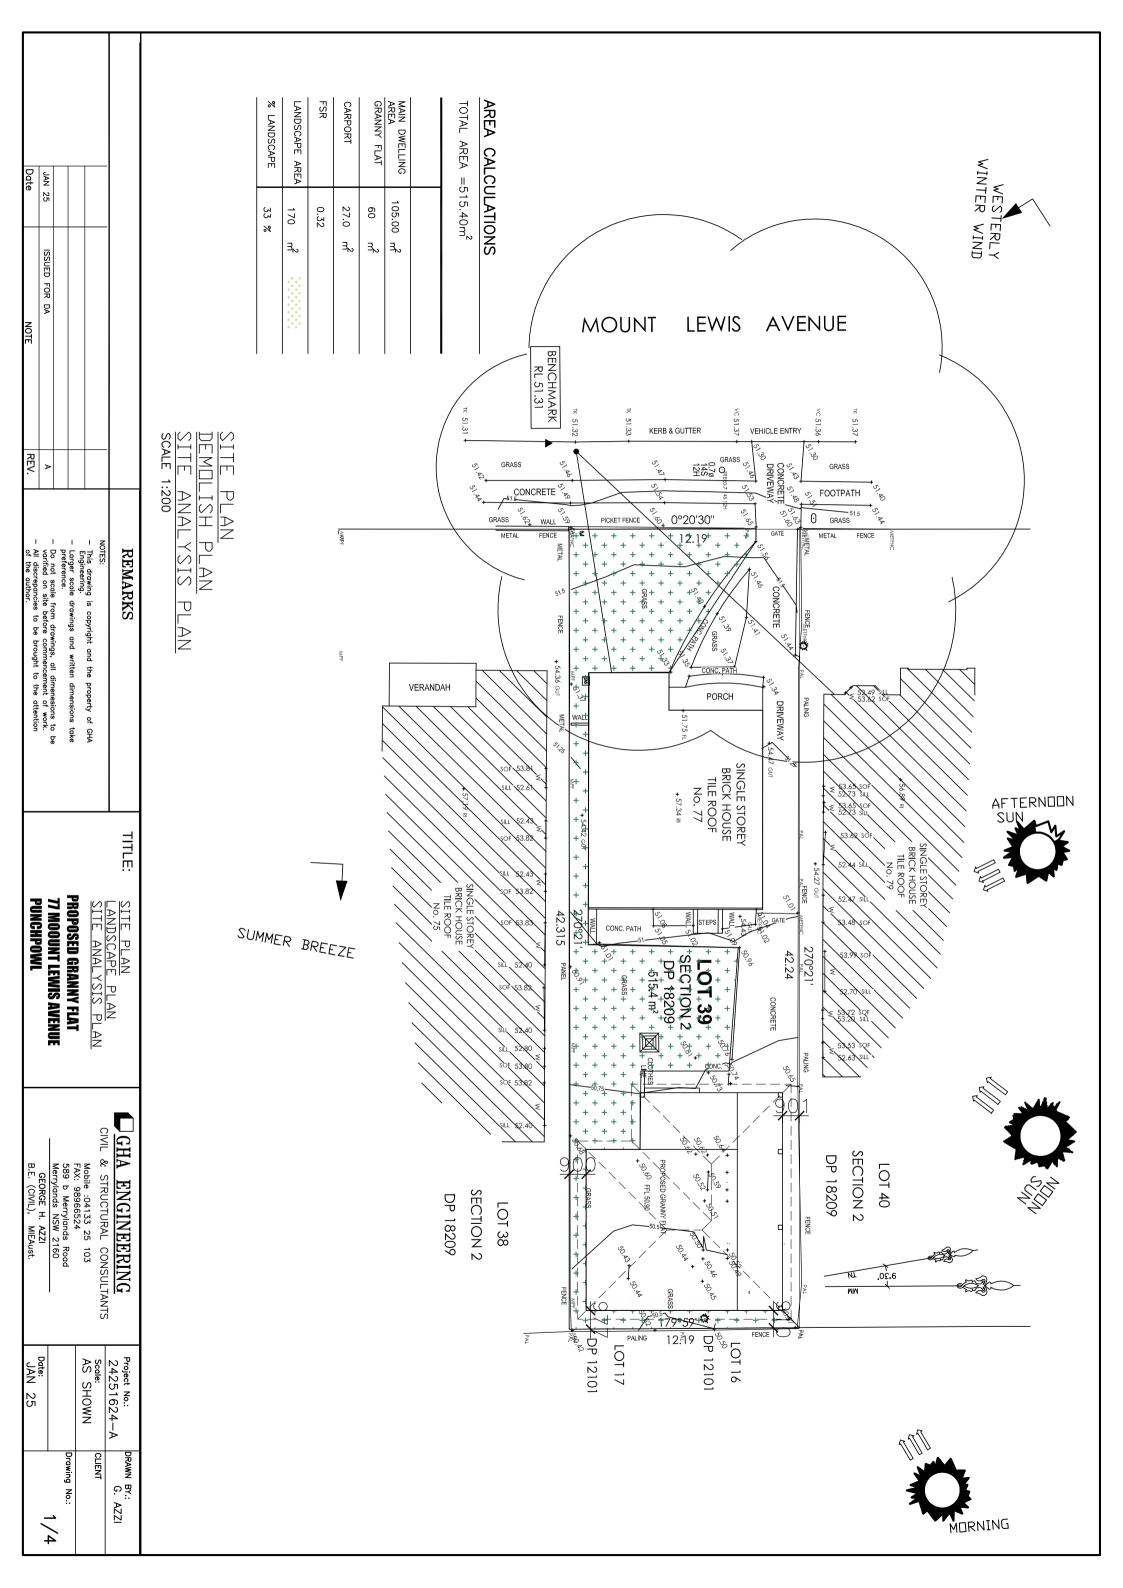

| SADDNIA | WIDTH | неібнт | NDTES                                                             | NUMBER |
|---------|-------|--------|-------------------------------------------------------------------|--------|
| W1      | 1570  | 1000   | ALUMINIUM, SINGLE<br>GLAZED (WYALUE: <=2.5,<br>SHGC: 0.60 - 0.74) |        |
| W2      | 610   | 1000   | ALUMINIUM, SINGLE<br>GLAZED (UVALUE: <=2.5,<br>SHGC: 0.60 • 0.74) |        |
| W3      | 1570  | 1000   | ALUMINIUM, SINGLE<br>GLAZED (UVALUE: <=2.5,<br>SHGC: 0.60 • 0.74) |        |
| W4      | 1570  | 006    | ALUMINIUM, SINGLE<br>GLAZED (UVALUE: <=2.5;<br>SHGO: 0.60 • 0.74) |        |
|         |       |        |                                                                   | 1      |
| SD1     | 2890  | 0012   | ALWMINIWM, SINGLE<br>GLAZED (WVALKE: <=2.5,<br>SHGC: 0.60 - 0.74) |        |