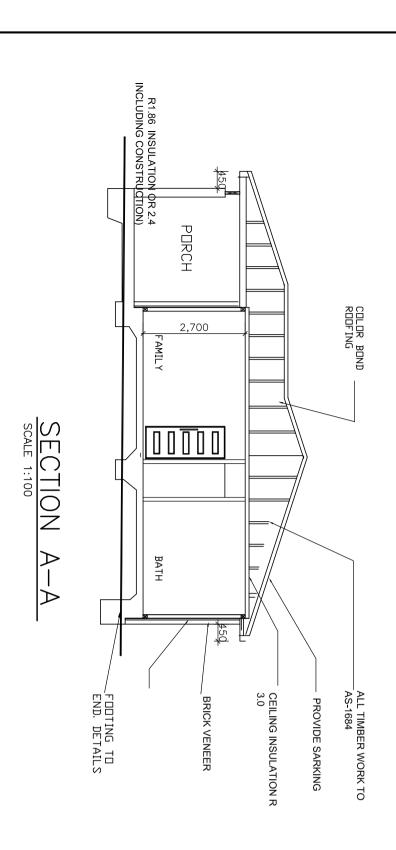

#### WATER

SHOWER HEAD RATING FORCE AND/OR COVERAGE .TOILET FLUSHING RATING 4 STAR (> 6 BUT <= 7.5 L/MIN PLUS SPRAY

5 star

KITCHEN TAP FITTINGS RATING BATHROOM TAP FITTIND RATING 5 star 5 star

:BRICK VENEER (2.44 (OR 3.00 INCLUDING

: CEILING: 4.7 (UP), ROOF: FOIL/SARKING ;CEILING: FIBREGLASS BATTS OR

EXTERNAL WALL INSULATION :BR CONSTRUCTION),FIBREGLASS BATTS OR ROLL)
CEILING INSULATION : CI
ROLL, RODF: FOIL/SARKING.
ROOF INSULATION : S
COOLING SYSTEM :DI
HEATING SYSTEM : DI : SARKING OR TWO WIND DRIVEN VENTILATORS :DUCTED ONLY; : DUCTED ONLY;

- STAR RATING HOT WATER - STAR RATING : N/A GAS INSTANTANEOUS : 5 STAR

OUTSIDE FIXED CLOTHES DRYING LINE TO BE INSTALED

COOKING APPLINCES

ELECTRICAL COOKTOP & OVEN

ALL WINDOWS AND GLAZED D 450 MILLIMETRES (INCLUDING DOORS HAVE EAVES THAT PROJECT AT LEAST G GUTTER WIDTH);