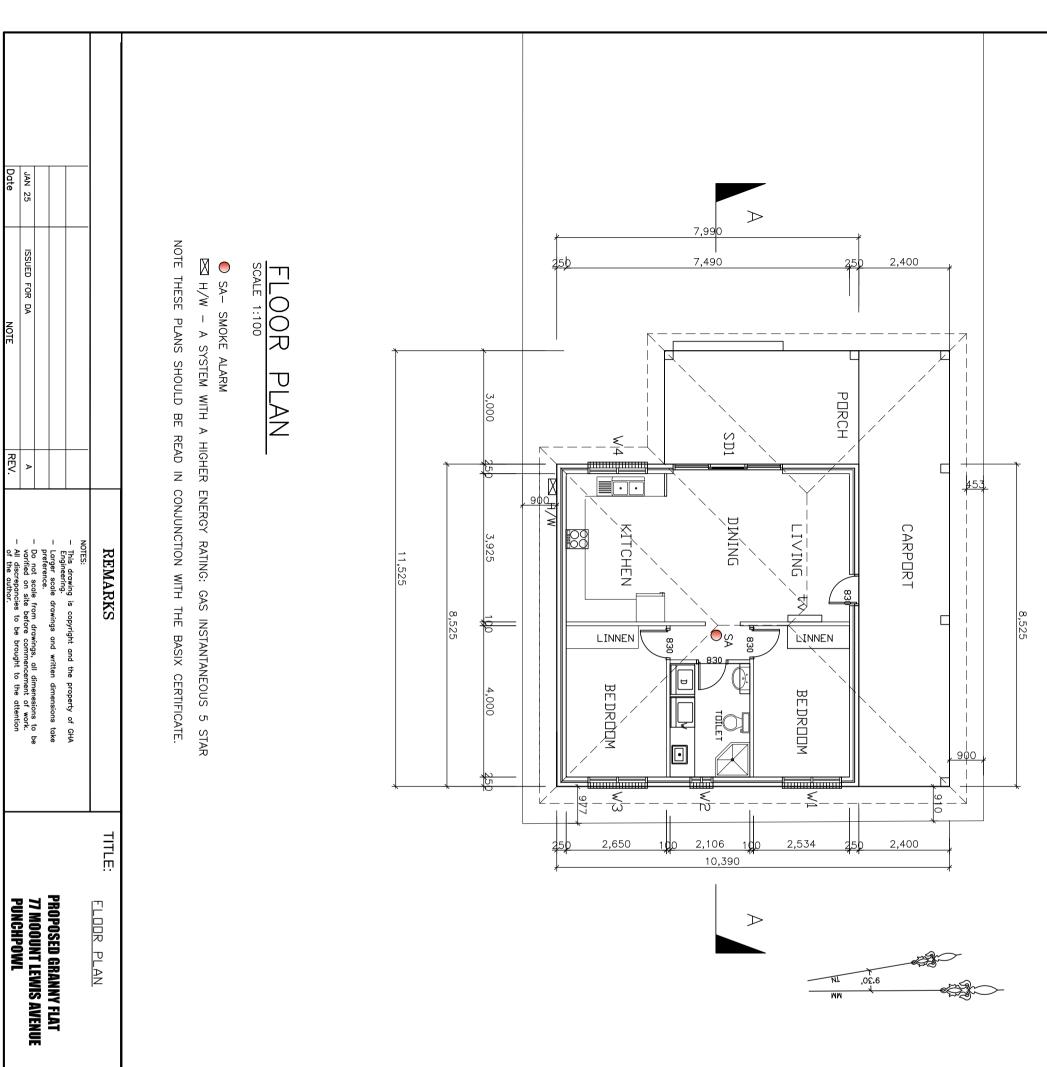

| SADDNIA | WIDTH | неібнт | NDTES                                                             | NUMBER |
|---------|-------|--------|-------------------------------------------------------------------|--------|
| W1      | 1570  | 1000   | ALUMINIUM, SINGLE<br>GLAZED (WYALUE: <=2.5,<br>SHGC: 0.60 - 0.74) |        |
| W2      | 610   | 1000   | ALUMINIUM, SINGLE<br>GLAZED (UVALUE: <=2.5,<br>SHGC: 0.60 • 0.74) |        |
| W3      | 1570  | 1000   | ALUMINIUM, SINGLE<br>GLAZED (UVALUE: <=2.5,<br>SHGC: 0.60 • 0.74) |        |
| W4      | 1570  | 006    | ALUMINIUM, SINGLE<br>GLAZED (UVALUE: <=2.5;<br>SHGO: 0.60 • 0.74) |        |
|         |       |        |                                                                   | 1      |
| SD1     | 2890  | 0012   | ALWMINIWM, SINGLE<br>GLAZED (WVALKE: <=2.5,<br>SHGC: 0.60 - 0.74) |        |