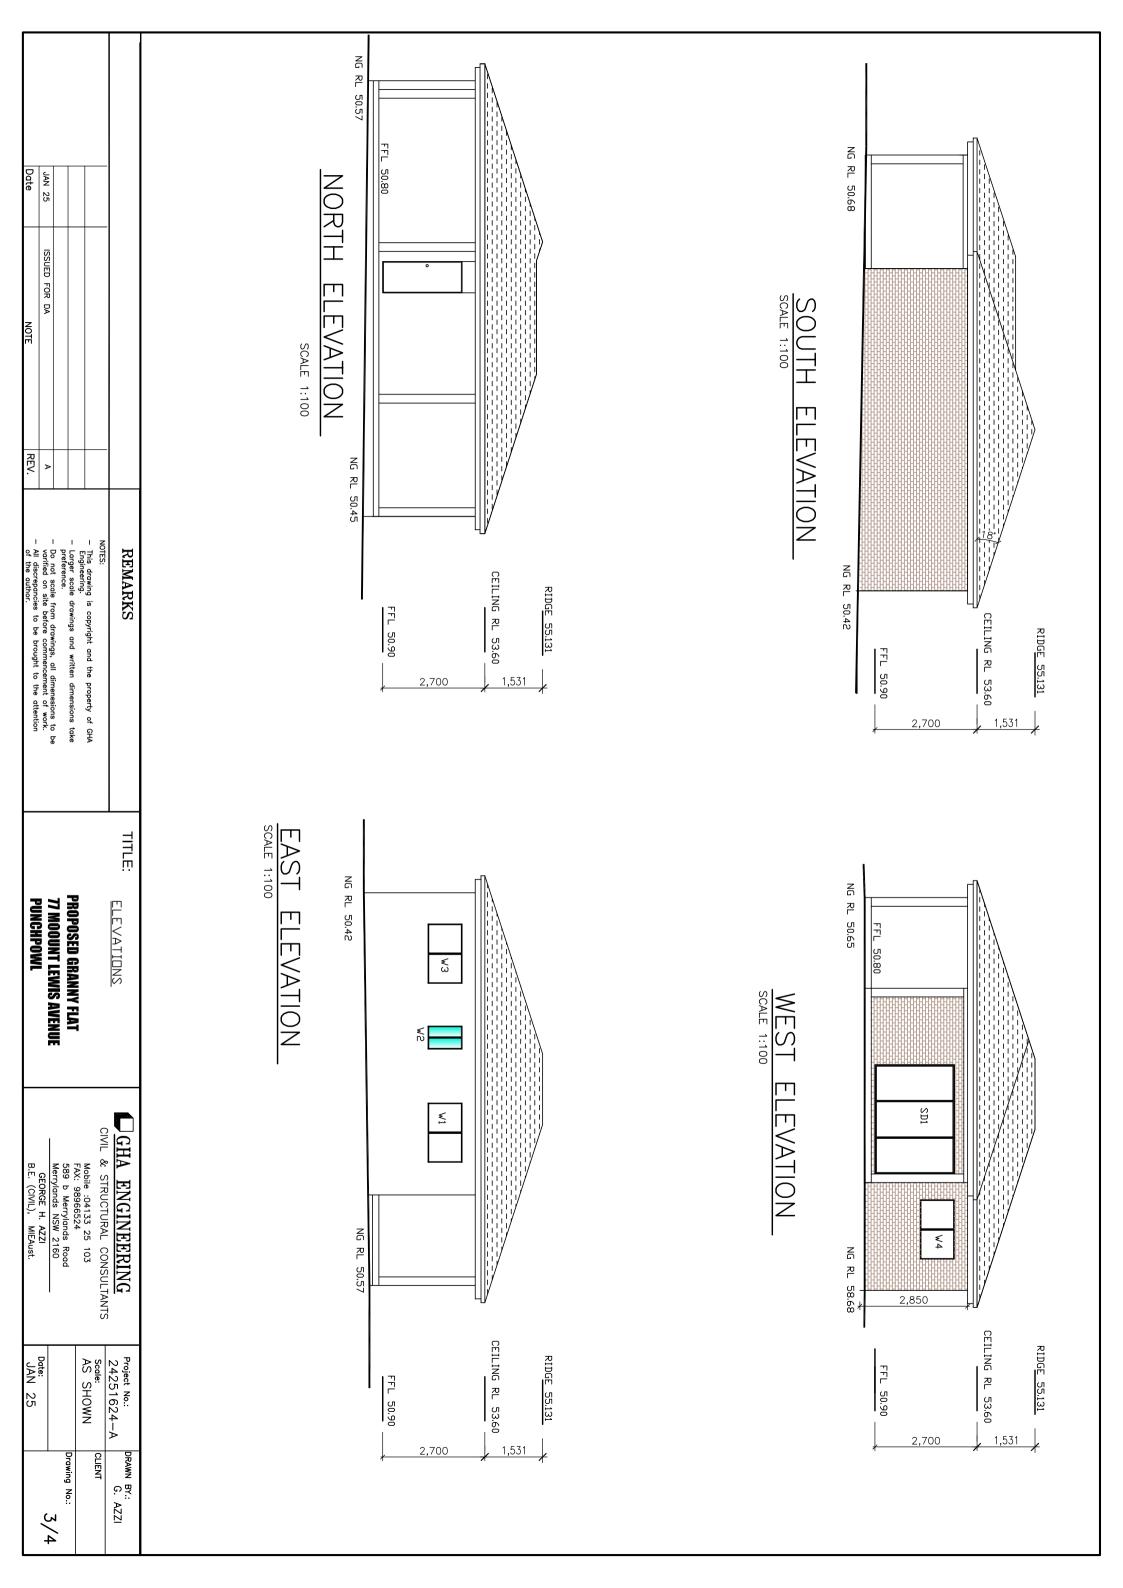

| SADDNIA | WIDTH | неібнт | NDTES                                                             | NUMBER |
|---------|-------|--------|-------------------------------------------------------------------|--------|
| W1      | 1570  | 1000   | ALUMINIUM, SINGLE<br>GLAZED (WYALUE: <=2.5,<br>SHGC: 0.60 - 0.74) |        |
| W2      | 610   | 1000   | ALUMINIUM, SINGLE<br>GLAZED (UVALUE: <=2.5,<br>SHGC: 0.60 • 0.74) |        |
| W3      | 1570  | 1000   | ALUMINIUM, SINGLE<br>GLAZED (UVALUE: <=2.5,<br>SHGC: 0.60 • 0.74) |        |
| W4      | 1570  | 006    | ALUMINIUM, SINGLE<br>GLAZED (UVALUE: <=2.5;<br>SHGO: 0.60 • 0.74) |        |
|         |       |        |                                                                   | 1      |
| SD1     | 2890  | 0012   | ALWMINIWM, SINGLE<br>GLAZED (WVALKE: <=2.5,<br>SHGC: 0.60 - 0.74) |        |